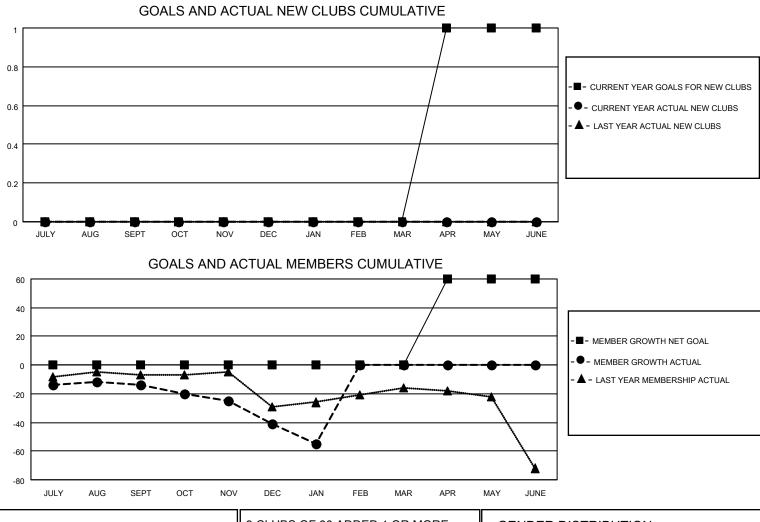

## LOCATION OREGON

District 36 G

Results as of: 1/31/2021

| Clubs                 |               |           |               | Members               |                        |                         |                                                    |  |
|-----------------------|---------------|-----------|---------------|-----------------------|------------------------|-------------------------|----------------------------------------------------|--|
| RESULTS FOR 2020-2021 |               |           |               | RESULTS FOR 2020-2021 |                        |                         |                                                    |  |
| QUARTER               | NEW CLUB GOAL | NEW CLUBS | DROPPED CLUBS | QUARTER               | BER GROWTH NET<br>GOAL | MEMBER GROWTH<br>ACTUAL | DROPPED<br>MEMBERS ACTUAL<br>(including transfers) |  |
| JULY/AUG/SEPT         | 0             | 0         | 0             | JULY/AUG/SEPT         | 0                      | 13                      | 21                                                 |  |
| OCT/NOV/DEC           | 0             | 0         | 0             | OCT/NOV/DEC           | 0                      | 16                      | 34                                                 |  |
| JAN/FEB/MAR           | 0             | 0         | 0             | JAN/FEB/MAR           | 0                      | 0                       | 14                                                 |  |
| APR/MAY/JUNE          | 1             | 0         | 0             | APR/MAY/JUNE          | 60                     | 0                       | 0                                                  |  |